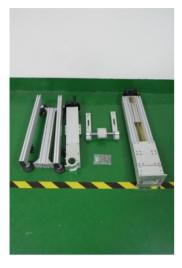

## **Installation Steps**

1. Open the package, take out all the parts. 2. Unpack the support base and prepare to mount the base.

3. Place the nuts into the aluminum profile and begin mounting the base. 4.Base Installed.