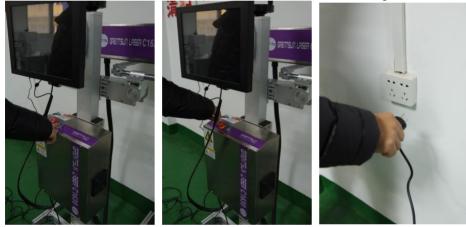

8.Mount the machine case, the optical path, the computer and the bracket.

9. Connect all the cables to the machine case

10. Connect the device power cable, and turn on screen button->laser button. (Except the emergency stop button, the button can be disconnected under emergency circumstances)