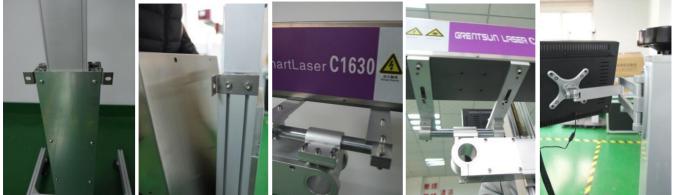

8.Mount the machine case, the optical path, the computer and the bracket.

9. Connect all the cables to the machine case

10. Connect the device power cable, and turn on screen button->laser button. (Except the emergency stop button, the button can be disconnected under emergency circumstances)