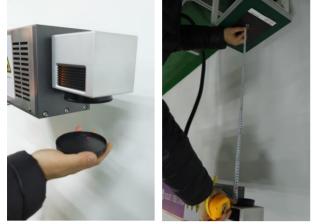

11. Take off the cover of the lens and adjust the distance between the target and the lens (focus distence).

12. Use the equipment according to the software operation instructions provided.

13. When the device is finished, turn off the buttons as per , 1.laser button 2. screen button