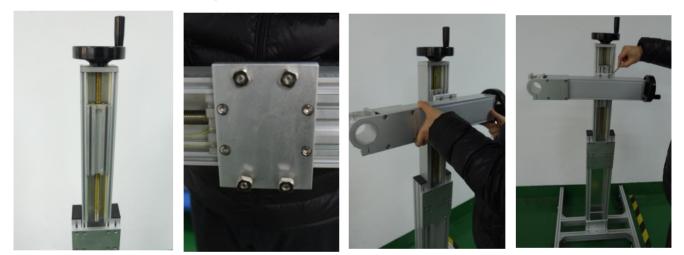

5. Install the bracket on the base, adjust the nut position according to the screw hole position, and put the bracket whole onto the base then make some adjustment.

6. Take out the bracket horizontal bar, remove the nuts and put into the longitudinal slide and install the bracket horizontally.

7. Find the corresponding screws of bracket and start mounting the laser bracket.

**Wuhan Grentsun Industrial Systems Co., LTD** Web: www.grentsun.com Tel:027-8235 2098 Fax:027-8235 2097 Add: Floor 4, Building 5, Huiqiang Science and Technology Park, No.1 Tianyang Road, Linkong Economic Development Zone, Huangpi District, Wuhan China