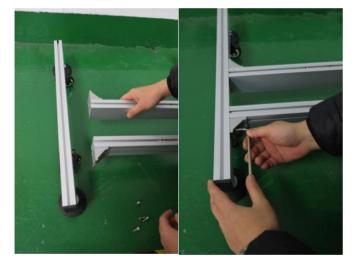

5. Install the bracket on the base, adjust the nut position according to the screw hole position, and put the bracket whole onto the base then make some adjustment.

6. Take out the bracket horizontal bar, remove the nuts and put into the longitudinal slide and install the bracket horizontally.