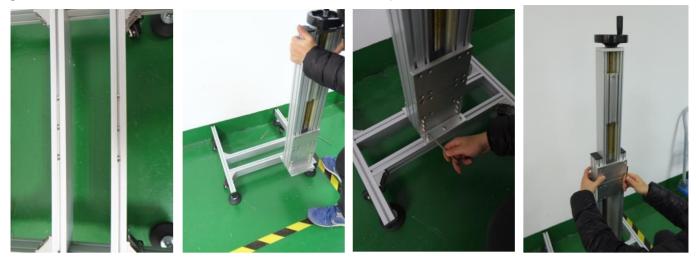

## **Installation Steps**

1. Open the package, take out all the parts. 2. Unpack the support base and prepare to mount the base.

3. Place the nuts into the aluminum profile and begin mounting the base. 4.Base Installed.

5. Install the bracket on the base, adjust the nut position according to the screw hole position, and put the bracket whole onto the base then make some adjustment.

6. Take out the bracket horizontal bar, remove the nuts and put into the longitudinal slide and install the bracket horizontally.