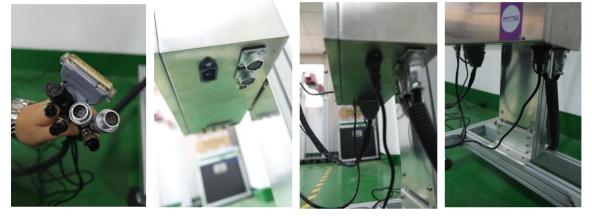

8.Mount the machine case, the optical path, the computer and the bracket.

9. Connect all the cables to the machine case

10. Connect the device power cable, and turn on screen button->laser button. (Except the emergency stop button, the button can be disconnected under emergency circumstances)