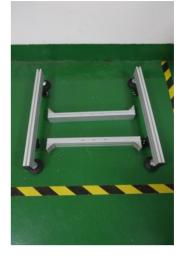

## **Installation Steps**

1. Open the package, take out all the parts. 2. Unpack the support base and prepare to mount the base.

3. Place the nuts into the aluminum profile and begin mounting the base. 4.Base Installed.