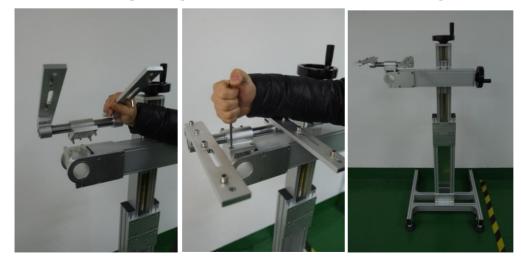

7. Find the corresponding screws of bracket and start mounting the laser bracket.

**Wuhan Grentsun Industrial Systems Co., LTD** Web: www.grentsun.com Tel:027-8235 2098 Fax:027-8235 2097 Add: Floor 4, Building 5, Huiqiang Science and Technology Park, No.1 Tianyang Road, Linkong Economic Development Zone, Huangpi District, Wuhan China