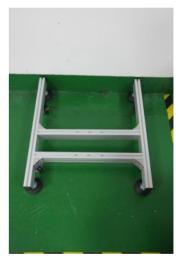

5. Install the bracket on the base, adjust the nut position according to the screw hole position, and put the bracket whole onto the base then make some adjustment.

6. Take out the bracket horizontal bar, remove the nuts and put into the longitudinal slide and install the bracket horizontally.