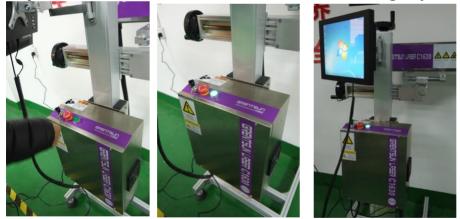

8.Mount the machine case, the optical path, the computer and the bracket.

9. Connect all the cables to the machine case

10. Connect the device power cable, and turn on screen button->laser button. (Except the emergency stop button, the button can be disconnected under emergency circumstances)