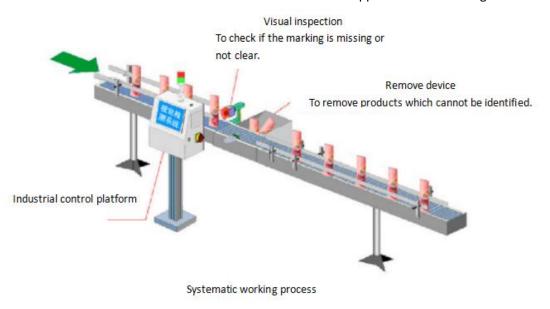

#### **Applications**

- 1. Package characters / label visual inspection
- 2. Bottle cover character visual inspection
- 3. Mobile phone shell character visual inspection
- 4. Character and code on semiconductor wafers
- 5. Silk screen inspection for electronic capacitors;

Visual inspection of electronic components.

6. Visual inspection for card characters and surface characters.