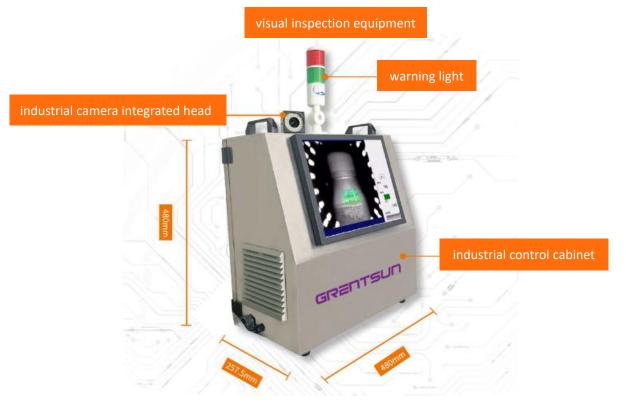

## **Product Info**

GST300 OCR character inspection system Grentsun OCR character inspection is to check, recognize and judge the characters marked on the product or its parts. It is also called marking inspection technology and is widely applied in all kinds of occasions.

## **Product Parameters**

| Content                                   | OCR character inspection system               |     |
|-------------------------------------------|-----------------------------------------------|-----|
| Model No.                                 | Grentsun <sup>®</sup> GST300                  |     |
| Main frequency of controller              | 2.7G, 4G storage                              |     |
| Camera resolution                         | 300,000 CCD                                   |     |
| Light source configuration                | LED white, red can be choosed                 |     |
| Input signal                              | photoelectric sensor                          |     |
| Output signal                             | Remove signal, warning signal and stop signal |     |
| inspection speed                          | Max 20 per second                             |     |
| inspection distance                       | 50-120mm                                      |     |
| with or without communication             | with                                          |     |
| Positioning Tool                          | pattern                                       | yes |
|                                           | edge, round                                   | yes |
| Inspection Tool                           | pattern                                       | yes |
|                                           | pixel counting                                | yes |
|                                           | brightness and contrast                       | yes |
|                                           | edge                                          | yes |
| Measuring and Counting Tool               | distance, angle and diameter                  | yes |
|                                           | model and edge                                | yes |
| Power Supply                              | AC220V 50Hz 200W                              |     |
| Sealed environment                        | IP62                                          |     |
| Working temperature                       | 0°C-50℃                                       |     |
| Relative humidity (without percipitation) | 10-90%                                        |     |