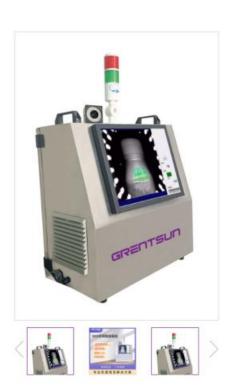

## **Product Info**

GST300 OCR character inspection system Grentsun OCR character inspection is to check, recognize and judge the characters marked on the product or its parts. It is also called marking inspection technology and is widely applied in all kinds of occasions.

## **Product Parameters**

| Content                                   | OCR character inspection system               |     |
|-------------------------------------------|-----------------------------------------------|-----|
| Model No.                                 | Grentsun <sup>®</sup> GST300                  |     |
| Main frequency of controller              | 2.7G, 4G storage                              |     |
| Camera resolution                         | 300,000 CCD                                   |     |
| Light source configuration                | LED white, red can be choosed                 |     |
| Input signal                              | photoelectric sensor                          |     |
| Output signal                             | Remove signal, warning signal and stop signal |     |
| inspection speed                          | Max 20 per second                             |     |
| inspection distance                       | 50-120mm                                      |     |
| with or without communication             | with                                          |     |
| Positioning Tool                          | pattern                                       | yes |
|                                           | edge, round                                   | yes |
| Inspection Tool                           | pattern                                       | yes |
|                                           | pixel counting                                | yes |
|                                           | brightness and contrast                       | yes |
|                                           | edge                                          | yes |
| Measuring and Counting Tool               | distance, angle and diameter                  | yes |
|                                           | model and edge                                | yes |
| Power Supply                              | AC220V 50Hz 200W                              |     |
| Sealed environment                        | IP62                                          |     |
| Working temperature                       | 0°C-50℃                                       |     |
| Relative humidity (without percipitation) | 10-90%                                        |     |